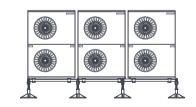

## Non-penetrative support frames for air conditioning multi frames, mini-splits, VRFs and small AHUs

The LD standard product range consists of three standard modular frames, available in 1m, 2m and 3m arrangements. This ensures minimal crossmember deflection whilst maintaining structural stability; as opposed to weaker alternatives often constructed from poor quality pre galvanised strut. Our highly competent engineers and designers have developed the product range through our rigorous product development cycle, including validation through testing.

## PRODUCT INFORMATION

| Model             | 1m Modular Frame | 2m Modular Frame | 3m Modular Frame |
|-------------------|------------------|------------------|------------------|
| Part no.          | B6075 🏹          | B6077 🏹          | B6078            |
| Height (mm)       | 290-400          | 290-400          | 290-400          |
| Width (mm)        | 1200             | 1200             | 1200             |
| Length (mm)       | 1000             | 2000             | 3000             |
| Weight (kg)       | 40               | 69               | 93               |
| Max. loading (kg) | 480              | 720              | 960              |