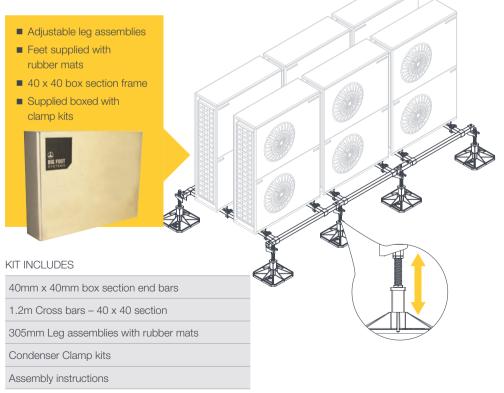

## Non-penetrative support frames for air conditioning multi frames, mini-splits, VRFs and small AHUs

The LD standard product range consists of three standard modular frames, available in 1m, 2m and 3m arrangements. This ensures minimal crossmember deflection whilst maintaining structural stability; as opposed to weaker alternatives often constructed from poor quality pre galvanised strut. Our highly competent engineers and designers have developed the product range through our rigorous product development cycle, including validation through testing.

## PRODUCT INFORMATION

| Model             | 1m Modular Frame | 2m Modular Frame | 3m Modular Frame |
|-------------------|------------------|------------------|------------------|
| Part no.          | B6075 🏹          | B6077 🏹          | B6078            |
| Height (mm)       | 290-400          | 290-400          | 290-400          |
| Width (mm)        | 1200             | 1200             | 1200             |
| Length (mm)       | 1000             | 2000             | 3000             |
| Weight (kg)       | 40               | 69               | 93               |
| Max. loading (kg) | 480              | 720              | 960              |