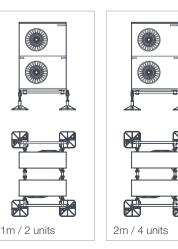

## Non-penetrative support frames for air conditioning multi frames, mini-splits, VRFs and small AHUs

The LD standard product range consists of three standard modular frames, available in 1m, 2m and 3m arrangements. This ensures minimal crossmember deflection whilst maintaining structural stability; as opposed to weaker alternatives often constructed from poor quality pre galvanised strut. Our highly competent engineers and designers have developed the product range through our rigorous product development cycle, including validation through testing.

## PRODUCT INFORMATION

| Model             | 1m Modular Frame | 2m Modular Frame | 3m Modular Frame |
|-------------------|------------------|------------------|------------------|
| Part no.          | B6075 🏹          | B6077 🏹          | B6078            |
| Height (mm)       | 290-400          | 290-400          | 290-400          |
| Width (mm)        | 1200             | 1200             | 1200             |
| Length (mm)       | 1000             | 2000             | 3000             |
| Weight (kg)       | 40               | 69               | 93               |
| Max. loading (kg) | 480              | 720              | 960              |