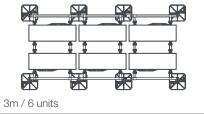

## Non-penetrative support frames for air conditioning multi frames, mini-splits, VRFs and small AHUs

The LD standard product range consists of three standard modular frames, available in 1m, 2m and 3m arrangements. This ensures minimal crossmember deflection whilst maintaining structural stability; as opposed to weaker alternatives often constructed from poor quality pre galvanised strut. Our highly competent engineers and designers have developed the product range through our rigorous product development cycle, including validation through testing.

## PRODUCT INFORMATION

| Model             | 1m Modular Frame | 2m Modular Frame | 3m Modular Frame |
|-------------------|------------------|------------------|------------------|
| Part no.          | B6075 🏹          | B6077 🏹          | B6078            |
| Height (mm)       | 290-400          | 290-400          | 290-400          |
| Width (mm)        | 1200             | 1200             | 1200             |
| Length (mm)       | 1000             | 2000             | 3000             |
| Weight (kg)       | 40               | 69               | 93               |
| Max. loading (kg) | 480              | 720              | 960              |